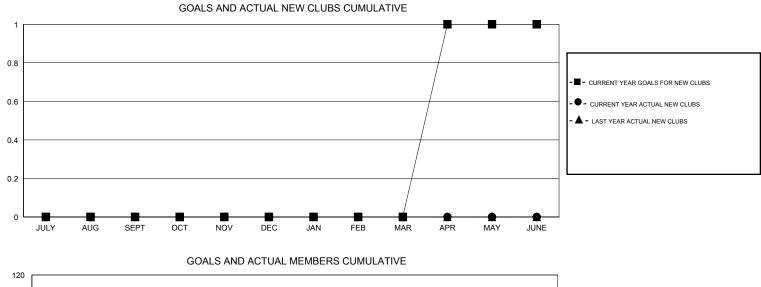

## LOCATION ALBERTA

| GMT | CA | 2 |
|-----|----|---|
|-----|----|---|

|                       |                  | Clubs     |                  |                       |               |                    | Members                             |                    |                  |
|-----------------------|------------------|-----------|------------------|-----------------------|---------------|--------------------|-------------------------------------|--------------------|------------------|
| RESULTS FOR 2016-2017 |                  |           |                  | RESULTS FOR 2016-2017 |               |                    |                                     |                    |                  |
| QUARTER               | NEW CLUB<br>GOAL | NEW CLUBS | DROPPED<br>CLUBS | NET<br>GAIN/LOSS      | QUARTER       | NEW MEMBER<br>GOAL | CHARTER AND<br>NEW MEMBERS<br>ADDED | DROPPED<br>MEMBERS | NET<br>GAIN/LOSS |
| JULY/AUG/SEPT         | 0                | 0         | 1                | -1                    | JULY/AUG/SEPT | 0                  | 21                                  | 62                 | -41              |
| OCT/NOV/DEC           | 0                | 0         | 0                | 0                     | OCT/NOV/DEC   | 30                 | 0                                   | 0                  | 0                |
| JAN/FEB/MAR           | 0                | 0         | 0                | 0                     | JAN/FEB/MAR   | 20                 | 0                                   | 0                  | 0                |
| APR/MAY/JUNE          | 1                | 0         | 0                | 0                     | APR/MAY/JUNE  | 40                 | 0                                   | 0                  | 0                |