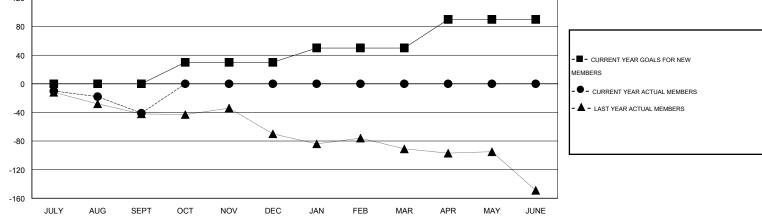

## LOCATION ALBERTA

| GMT | CA | 2 |
|-----|----|---|
|-----|----|---|

|                       |                  | Clubs     |                  |                       |               |                    | Members                             |                    |                  |
|-----------------------|------------------|-----------|------------------|-----------------------|---------------|--------------------|-------------------------------------|--------------------|------------------|
| RESULTS FOR 2016-2017 |                  |           |                  | RESULTS FOR 2016-2017 |               |                    |                                     |                    |                  |
| QUARTER               | NEW CLUB<br>GOAL | NEW CLUBS | DROPPED<br>CLUBS | NET<br>GAIN/LOSS      | QUARTER       | NEW MEMBER<br>GOAL | CHARTER AND<br>NEW MEMBERS<br>ADDED | DROPPED<br>MEMBERS | NET<br>GAIN/LOSS |
| JULY/AUG/SEPT         | 0                | 0         | 1                | -1                    | JULY/AUG/SEPT | 0                  | 21                                  | 62                 | -41              |
| OCT/NOV/DEC           | 0                | 0         | 0                | 0                     | OCT/NOV/DEC   | 30                 | 0                                   | 0                  | 0                |
| JAN/FEB/MAR           | 0                | 0         | 0                | 0                     | JAN/FEB/MAR   | 20                 | 0                                   | 0                  | 0                |
| APR/MAY/JUNE          | 1                | 0         | 0                | 0                     | APR/MAY/JUNE  | 40                 | 0                                   | 0                  | 0                |